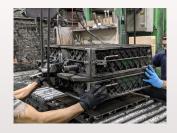

## Foundry Equipment

- 17,000 Sq./Ft. Facility
- Casting from .5#s to 50#s
- Alloys 319.1, 356.2 & 535.2
- 1 Royer 5 Station Overhead Sand System
- 3 Dynarad Electric Resistant Furnaces
- 4 Jolt-Squeeze Molding Machines
- 1 Roto-Lift Molding Machine
- 2 Redford Shell Core Machines
- 1 Heat Treat Aging Oven
- 7 Grinding Machines
- 1 Goff Shot Blast Machine 3 CNC Haas Mills, VF2, VF4
- 2 CNC Haas Lathes, HL4, SL20