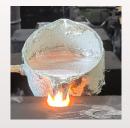

## Foundry Equipment

- 17,000 Sq./Ft. Facility
- Casting from .5#s to 50#s
- Alloys 319.1, 356.2 & 535.2
- 1 Royer 5 Station Overhead Sand System
- 3 Dynarad Electric Resistant Furnaces
- 4 Jolt-Squeeze Molding Machines
- 1 Roto-Lift Molding Machine
- 2 Redford Shell Core Machines
- 1 Heat Treat Aging Oven
- 7 Grinding Machines
- 1 Goff Shot Blast Machine 3 CNC Haas Mills, VF2, VF4
- 2 CNC Haas Lathes, HL4, SL20